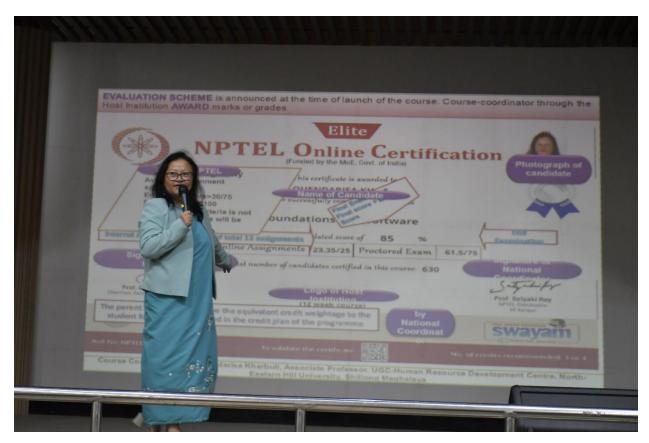

The second session was handled by the next resource person Dr Q Kharbuli who spoke on the topic "Online Courses". Dr Kharbuli gave a thorough and vast in-sight into the various Online courses that the students can avail in addition to the Offline Courses offered by the different colleges. She also highlighted the user friendly nature and easy accessibility of these courses.

Pic 1: Resource person Dr Rihunlang Rymbai giving her presentation

Pic 2: One of the participants asking questions

Pic 3: Dr Q Kharbuli explaining about the online courses

Pic 4: Vice Principal, Dr A M Shangpliang delivering the Welcome address