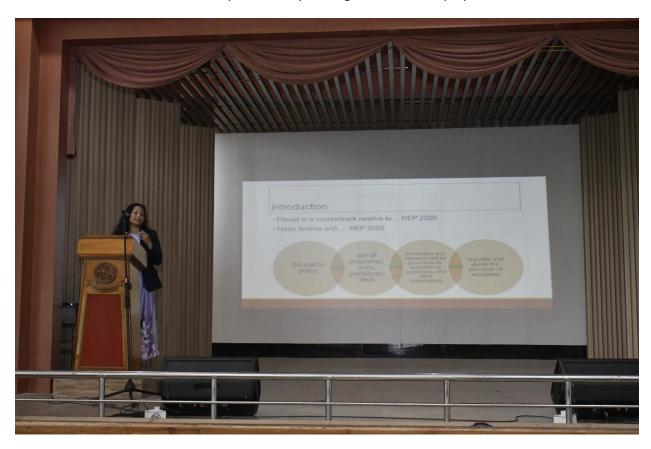

#### **ABOUT THE SEMINAR:**

The seminar started with the welcome address by Dr A M Shangpliang, Vice Principal who then felicitated the resource persons. The first session was addressed by Dr Rihunlang Rymbai on the topic "NEP 2020- A Students' Perspective". She spoke on the different aspects of the NEP curriculum, the different subject combinations, courses offered, skill based training and the multi-disciplinary courses. Ms Rymbai stressed on the importance of having a diverse curriculum pattern and its benefit on students.

Pic 1: Resource person Dr Rihunlang Rymbai giving her presentation

Pic 2: One of the participants asking questions

Pic 3: Dr Q Kharbuli explaining about the online courses

Pic 4: Vice Principal, Dr A M Shangpliang delivering the Welcome address