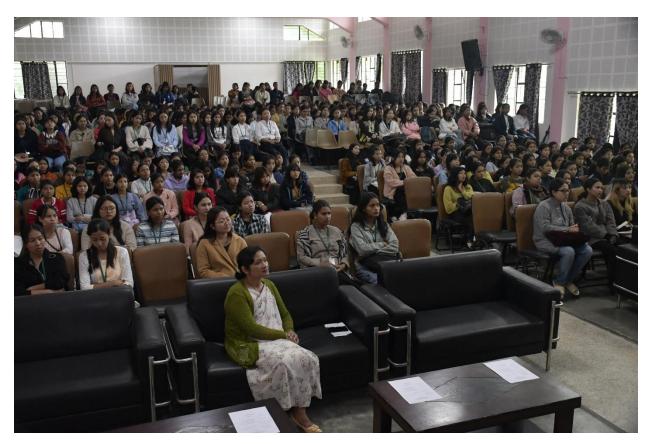

#### **PARTICIPANTS:**

**NUMBER OF PARTICIPANTS= 411** (Four hundred and eleven) students

#### **ABOUT THE SEMINAR:**

The seminar started with the welcome address by Dr A M Shangpliang, Vice Principal who then felicitated the resource persons. The first session was addressed by Dr Rihunlang Rymbai on the topic "NEP 2020- A Students' Perspective". She spoke on the different aspects of the NEP curriculum, the different subject combinations, courses offered, skill based training and the multi-disciplinary courses. Ms Rymbai stressed on the importance of having a diverse curriculum pattern and its benefit on students.

Pic 5: An overview of the participants

Pic 6: A participant during the Interactive session